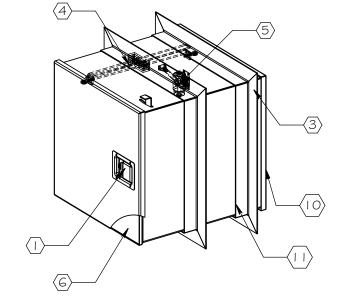

## (I) PADDLE LATCH WITH KEYLOCK (SAFE SIDE DOOR)

- $\langle 2 \rangle$  OUTSIDE DOOR RELEASE HANDLE
- $\langle 3 \rangle$  MOUNTING FLANGE (SHOP WELDED)
- $\langle 4 \rangle$  DOOR INTERLOCK MECHANISM
- $\langle 5 \rangle$  AUTOMATIC DOOR CLOSER
- $\left< \overleftarrow{6} \right>$  LEVEL 3 ARMORTEX° BULLET RESISTANT ARMOR IN DOORS
- $\langle 7 \rangle$  16 Ga. PRIME PAINTED DOOR
- (8) I 2 GA. ADJUSTABLE MOUNTING FLANGE (SHIPPED LOOSE)
- 9 PULL HANDLE
- $\langle 10 \rangle$  STAINLESS STEEL THREAT SIDE DOOR
- $|1\rangle$  | 2 GA. PRIME PAINTED STEEL BODY

SIDE VIEW SCALE 1:12

ELEVATION VIEW SCALE 1:12

TOP VIEW SCALE 1:12

| SCALE:    | AS NOTED   | TITLE: PACKAGE RECEIVER,        | UNLESS OTHERWISE SPECIFIED:<br>DIMENSIONS ARE IN INCHES<br>TOLERANCES:<br>FRACTIONAL ±1/16'<br>ANGULAR: ±1°<br>TWO PLACE DECIMAL ±.01<br>THREE PLACE DECIMAL ±.015 | ARMORTEX                                                                                                     |
|-----------|------------|---------------------------------|--------------------------------------------------------------------------------------------------------------------------------------------------------------------|--------------------------------------------------------------------------------------------------------------|
|           |            | 12 X 12 X 14, BALLISTIC LEVEL 3 |                                                                                                                                                                    | BULLET • BLAST • FORCED ENTRY - PROTECTION PRODUCTS                                                          |
| DATE:     | 09-04-2015 | MODEL:                          |                                                                                                                                                                    | 5926 CORRIDOR PKWY SCHERTZ, TX 78154<br>TEL: 210-661-8306 800-880-8306 FAX: 210-661-8308<br>www.armortex.com |
| DRAWN BY: | M. FREEMAN | SHEET NUMBER: 1 OF 1            |                                                                                                                                                                    |                                                                                                              |