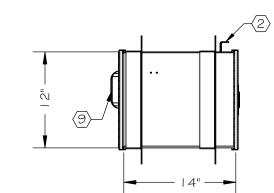

## (I) PADDLE LATCH WITH KEYLOCK (SAFE SIDE DOOR)

- $\langle 2 \rangle$  OUTSIDE DOOR RELEASE HANDLE
- $\langle 3 \rangle$  MOUNTING FLANGE (SHOP WELDED)
- $\langle 4 \rangle$  DOOR INTERLOCK MECHANISM
- $\langle 5 \rangle$  AUTOMATIC DOOR CLOSER
- $\left< \overleftarrow{6} \right>$  LEVEL 3 ARMORTEX° BULLET RESISTANT ARMOR IN DOORS
- $\langle 7 \rangle$  16 Ga. PRIME PAINTED DOOR
- (8) I 2 GA. ADJUSTABLE MOUNTING FLANGE (SHIPPED LOOSE)
- 9 PULL HANDLE
- $\langle 10 \rangle$  STAINLESS STEEL THREAT SIDE DOOR
- $|1\rangle$  | 2 GA. PRIME PAINTED STEEL BODY

SIDE VIEW SCALE 1:12

ELEVATION VIEW SCALE 1:12

TOP VIEW SCALE 1:12

| SCALE:    | AS NOTED   | TITLE: PACKAGE RECEIVER,        | UNLESS OTHERWISE SPECIFIED:<br>DIMENSIONS ARE IN INCHES<br>TOLERANCES:<br>FRACTIONAL ±1/16'<br>ANGULAR: ±1°<br>TWO PLACE DECIMAL ±.01<br>THREE PLACE DECIMAL ±.015 | ARMORTEX                                                                                                     |
|-----------|------------|---------------------------------|--------------------------------------------------------------------------------------------------------------------------------------------------------------------|--------------------------------------------------------------------------------------------------------------|
|           |            | 12 X 12 X 14, BALLISTIC LEVEL 3 |                                                                                                                                                                    | BULLET • BLAST • FORCED ENTRY - PROTECTION PRODUCTS                                                          |
| DATE:     | 09-04-2015 | MODEL:                          |                                                                                                                                                                    | 5926 CORRIDOR PKWY SCHERTZ, TX 78154<br>TEL: 210-661-8306 800-880-8306 FAX: 210-661-8308<br>www.armortex.com |
| DRAWN BY: | M. FREEMAN | SHEET NUMBER: 1 OF 1            |                                                                                                                                                                    |                                                                                                              |