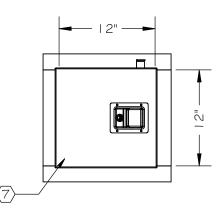

## (I) PADDLE LATCH WITH KEYLOCK (SAFE SIDE DOOR)

- $\langle 2 \rangle$  OUTSIDE DOOR RELEASE HANDLE
- $\langle 3 \rangle$  MOUNTING FLANGE (SHOP WELDED)
- $\langle 4 \rangle$  DOOR INTERLOCK MECHANISM
- $\langle 5 \rangle$  AUTOMATIC DOOR CLOSER
- $\left< \overleftarrow{6} \right>$  LEVEL 3 ARMORTEX° BULLET RESISTANT ARMOR IN DOORS
- $\langle 7 \rangle$  16 Ga. PRIME PAINTED DOOR
- (8) I 2 GA. ADJUSTABLE MOUNTING FLANGE (SHIPPED LOOSE)
- 9 PULL HANDLE
- $\langle 10 \rangle$  STAINLESS STEEL THREAT SIDE DOOR
- $|1\rangle$  | 2 GA. PRIME PAINTED STEEL BODY

SIDE VIEW SCALE 1:12

ELEVATION VIEW SCALE 1:12

TOP VIEW SCALE 1:12

| SCALE:    | AS NOTED   | TITLE: PACKAGE RECEIVER,        | UNLESS OTHERWISE SPECIFIED:<br>DIMENSIONS ARE IN INCHES<br>TOLERANCES:<br>FRACTIONAL ±1/16'<br>ANGULAR: ±1°<br>TWO PLACE DECIMAL ±.01<br>THREE PLACE DECIMAL ±.015 | ARMORTEX                                                                                                     |
|-----------|------------|---------------------------------|--------------------------------------------------------------------------------------------------------------------------------------------------------------------|--------------------------------------------------------------------------------------------------------------|
|           |            | 12 X 12 X 14, BALLISTIC LEVEL 3 |                                                                                                                                                                    | BULLET • BLAST • FORCED ENTRY - PROTECTION PRODUCTS                                                          |
| DATE:     | 09-04-2015 | MODEL:                          |                                                                                                                                                                    | 5926 CORRIDOR PKWY SCHERTZ, TX 78154<br>TEL: 210-661-8306 800-880-8306 FAX: 210-661-8308<br>www.armortex.com |
| DRAWN BY: | M. FREEMAN | SHEET NUMBER: 1 OF 1            |                                                                                                                                                                    |                                                                                                              |