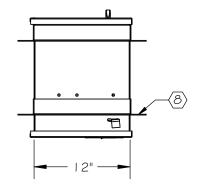

## (I) PADDLE LATCH WITH KEYLOCK (SAFE SIDE DOOR)

- $\langle 2 \rangle$  OUTSIDE DOOR RELEASE HANDLE
- $\langle 3 \rangle$  MOUNTING FLANGE (SHOP WELDED)
- $\langle 4 \rangle$  DOOR INTERLOCK MECHANISM
- $\langle 5 \rangle$  AUTOMATIC DOOR CLOSER
- $\left< \overleftarrow{6} \right>$  LEVEL 3 ARMORTEX° BULLET RESISTANT ARMOR IN DOORS
- $\langle 7 \rangle$  16 Ga. PRIME PAINTED DOOR
- (8) I 2 GA. ADJUSTABLE MOUNTING FLANGE (SHIPPED LOOSE)
- 9 PULL HANDLE
- $\langle 10 \rangle$  STAINLESS STEEL THREAT SIDE DOOR
- $|1\rangle$  | 2 GA. PRIME PAINTED STEEL BODY

SIDE VIEW SCALE 1:12

ELEVATION VIEW SCALE 1:12

TOP VIEW SCALE 1:12

| SCALE:    | AS NOTED   | TITLE: PACKAGE RECEIVER,        | UNLESS OTHERWISE SPECIFIED:<br>DIMENSIONS ARE IN INCHES<br>TOLERANCES:<br>FRACTIONAL ±1/16'<br>ANGULAR: ±1°<br>TWO PLACE DECIMAL ±.01<br>THREE PLACE DECIMAL ±.015 | ARMORTEX                                                                                                     |
|-----------|------------|---------------------------------|--------------------------------------------------------------------------------------------------------------------------------------------------------------------|--------------------------------------------------------------------------------------------------------------|
|           |            | 12 X 12 X 14, BALLISTIC LEVEL 3 |                                                                                                                                                                    | BULLET • BLAST • FORCED ENTRY - PROTECTION PRODUCTS                                                          |
| DATE:     | 09-04-2015 | MODEL:                          |                                                                                                                                                                    | 5926 CORRIDOR PKWY SCHERTZ, TX 78154<br>TEL: 210-661-8306 800-880-8306 FAX: 210-661-8308<br>www.armortex.com |
| DRAWN BY: | M. FREEMAN | SHEET NUMBER: 1 OF 1            |                                                                                                                                                                    |                                                                                                              |