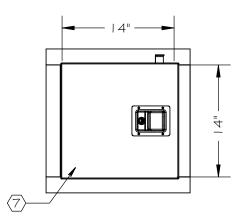

## $\langle I \rangle$ PADDLE LATCH WITH KEYLOCK (SAFE SIDE DOOR)

- $\langle 2 \rangle$  OUTSIDE DOOR RELEASE HANDLE
- $\langle 3 \rangle$  MOUNTING FLANGE (SHOP WELDED)
- $\langle 4 \rangle$  DOOR INTERLOCK MECHANISM
- $\langle 5 \rangle$  AUTOMATIC DOOR CLOSER
- (6) LEVEL 3 ARMORTEX<sup>®</sup> BULLET RESISTANT ARMOR IN DOORS
- $\langle 7 \rangle$  16 GA. PRIME PAINTED DOOR
- I 2 GA. ADJUSTABLE MOUNTING FLANGE (SHIPPED LOOSE)  $\langle 8 \rangle$
- (9) PULL HANDLE
- STAINLESS STEEL THREAT SIDE DOOR  $\langle 10 \rangle$
- I 2 GA. PRIME PAINTED STEEL BODY

SIDE VIEW

SCALE 1:12

ELEVATION VIEW SCALE 1:12

SCALE 1:12

| SCALE:    | AS NOTED   | TITLE: PACKAGE RECEIVER,<br>14 X 14 X 14, BALLISTIC LEVEL 3 | TOLERANCES:<br>FRACTIONAL ±1/16"<br>ANGULAR: ±1°<br>TWO PLACE DECIMAL ±.01<br>THREE PLACE DECIMAL ±.005<br>TEL: 2 | BULLET • BLAST • FORCED ENTRY - PROTECTION PRODUCTS<br>5926 CORRIDOR PKWY SCHERTZ, TX 78154<br>TEL: 210-661-8306 800-880-8306 FAX: 210-661-8308<br>WWW.armortex.com |
|-----------|------------|-------------------------------------------------------------|-------------------------------------------------------------------------------------------------------------------|---------------------------------------------------------------------------------------------------------------------------------------------------------------------|
| DATE:     | 09-04-2015 | MODEL:                                                      |                                                                                                                   |                                                                                                                                                                     |
| DRAWN BY: | M. FREEMAN | SHEET NUMBER: 1 OF 1                                        |                                                                                                                   |                                                                                                                                                                     |