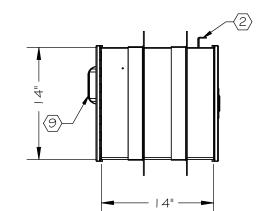

## $\langle I \rangle$ PADDLE LATCH WITH KEYLOCK (SAFE SIDE DOOR)

- $\langle 2 \rangle$  OUTSIDE DOOR RELEASE HANDLE
- $\langle 3 \rangle$  MOUNTING FLANGE (SHOP WELDED)
- $\langle 4 \rangle$  DOOR INTERLOCK MECHANISM
- $\langle 5 \rangle$  AUTOMATIC DOOR CLOSER
- (6) LEVEL 3 ARMORTEX<sup>®</sup> BULLET RESISTANT ARMOR IN DOORS
- $\langle 7 \rangle$  16 GA. PRIME PAINTED DOOR
- I 2 GA. ADJUSTABLE MOUNTING FLANGE (SHIPPED LOOSE)  $\langle 8 \rangle$
- (9) PULL HANDLE
- STAINLESS STEEL THREAT SIDE DOOR  $\langle 10 \rangle$
- I 2 GA. PRIME PAINTED STEEL BODY

SIDE VIEW

SCALE 1:12

ELEVATION VIEW SCALE 1:12

SCALE 1:12

| SCALE:    | AS NOTED   | TITLE: PACKAGE RECEIVER,<br>14 X 14 X 14, BALLISTIC LEVEL 3 | TOLERANCES:<br>FRACTIONAL ±1/16"<br>ANGULAR: ±1°<br>TWO PLACE DECIMAL ±.01<br>THREE PLACE DECIMAL ±.005<br>TEL: 2 | BULLET • BLAST • FORCED ENTRY - PROTECTION PRODUCTS<br>5926 CORRIDOR PKWY SCHERTZ, TX 78154<br>TEL: 210-661-8306 800-880-8306 FAX: 210-661-8308<br>WWW.armortex.com |
|-----------|------------|-------------------------------------------------------------|-------------------------------------------------------------------------------------------------------------------|---------------------------------------------------------------------------------------------------------------------------------------------------------------------|
| DATE:     | 09-04-2015 | MODEL:                                                      |                                                                                                                   |                                                                                                                                                                     |
| DRAWN BY: | M. FREEMAN | SHEET NUMBER: 1 OF 1                                        |                                                                                                                   |                                                                                                                                                                     |