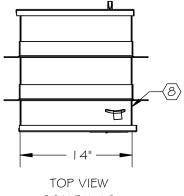

## $\langle I \rangle$ PADDLE LATCH WITH KEYLOCK (SAFE SIDE DOOR)

- $\langle 2 \rangle$  OUTSIDE DOOR RELEASE HANDLE
- $\langle 3 \rangle$  MOUNTING FLANGE (SHOP WELDED)
- $\langle 4 \rangle$  DOOR INTERLOCK MECHANISM
- $\langle 5 \rangle$  AUTOMATIC DOOR CLOSER
- (6) LEVEL 3 ARMORTEX<sup>®</sup> BULLET RESISTANT ARMOR IN DOORS
- $\langle 7 \rangle$  16 GA. PRIME PAINTED DOOR
- I 2 GA. ADJUSTABLE MOUNTING FLANGE (SHIPPED LOOSE)  $\langle 8 \rangle$
- (9) PULL HANDLE
- STAINLESS STEEL THREAT SIDE DOOR  $\langle 10 \rangle$
- I 2 GA. PRIME PAINTED STEEL BODY

SIDE VIEW

SCALE 1:12

ELEVATION VIEW SCALE 1:12

SCALE 1:12

| SCALE:    | AS NOTED   | TITLE: PACKAGE RECEIVER,<br>14 X 14 X 14, BALLISTIC LEVEL 3 | TOLERANCES:<br>FRACTIONAL ±1/16"<br>ANGULAR: ±1°<br>TWO PLACE DECIMAL ±.01<br>THREE PLACE DECIMAL ±.005<br>TEL: 2 | BULLET • BLAST • FORCED ENTRY - PROTECTION PRODUCTS<br>5926 CORRIDOR PKWY SCHERTZ, TX 78154<br>TEL: 210-661-8306 800-880-8306 FAX: 210-661-8308<br>WWW.armortex.com |
|-----------|------------|-------------------------------------------------------------|-------------------------------------------------------------------------------------------------------------------|---------------------------------------------------------------------------------------------------------------------------------------------------------------------|
| DATE:     | 09-04-2015 | MODEL:                                                      |                                                                                                                   |                                                                                                                                                                     |
| DRAWN BY: | M. FREEMAN | SHEET NUMBER: 1 OF 1                                        |                                                                                                                   |                                                                                                                                                                     |