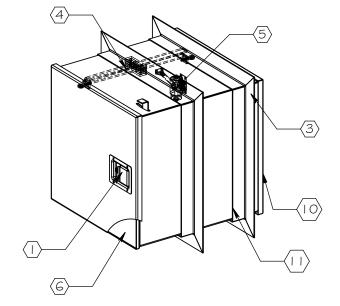

## $\langle I \rangle$ PADDLE LATCH WITH KEYLOCK (SAFE SIDE DOOR)

- $\langle 2 \rangle$  OUTSIDE DOOR RELEASE HANDLE
- $\langle 3 \rangle$  MOUNTING FLANGE (SHOP WELDED)
- $\langle 4 \rangle$  DOOR INTERLOCK MECHANISM
- $\langle 5 \rangle$  AUTOMATIC DOOR CLOSER
- (6) LEVEL 3 ARMORTEX<sup>®</sup> BULLET RESISTANT ARMOR IN DOORS
- $\langle 7 \rangle$  16 GA. PRIME PAINTED DOOR
- I 2 GA. ADJUSTABLE MOUNTING FLANGE (SHIPPED LOOSE)  $\langle 8 \rangle$
- (9) PULL HANDLE
- STAINLESS STEEL THREAT SIDE DOOR  $\langle 10 \rangle$
- I 2 GA. PRIME PAINTED STEEL BODY

SIDE VIEW

SCALE 1:12

ELEVATION VIEW SCALE 1:12

SCALE 1:12

| SCALE:    | AS NOTED   | TITLE: PACKAGE RECEIVER,<br>14 X 14 X 14, BALLISTIC LEVEL 3 | TOLERANCES:<br>FRACTIONAL ±1/16"<br>ANGULAR: ±1°<br>TWO PLACE DECIMAL ±.01<br>THREE PLACE DECIMAL ±.005<br>TEL: 2 | BULLET • BLAST • FORCED ENTRY - PROTECTION PRODUCTS<br>5926 CORRIDOR PKWY SCHERTZ, TX 78154<br>TEL: 210-661-8306 800-880-8306 FAX: 210-661-8308<br>WWW.armortex.com |
|-----------|------------|-------------------------------------------------------------|-------------------------------------------------------------------------------------------------------------------|---------------------------------------------------------------------------------------------------------------------------------------------------------------------|
| DATE:     | 09-04-2015 | MODEL:                                                      |                                                                                                                   |                                                                                                                                                                     |
| DRAWN BY: | M. FREEMAN | SHEET NUMBER: 1 OF 1                                        |                                                                                                                   |                                                                                                                                                                     |